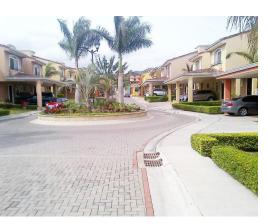

## **Property Description**

Hermoso Condominio de Dos Plantas en Guachipelin de Escazú.Located within the urbanization, with double vehicle access control, the condominium has a swimming pool and children's play area.LOW LEVEL:Two car garage.Green areas in the front, side and back garden.A half guest bathroom.Very nice kitchen, granite countertops, wooden furniture, etc.Skies with modern design as well as adequate lighting.Dining room.Covered terrace.Roofed laundry area, with possibilities and size for utility room.Wood and ceramic finishes.TOP FLOOR.Center of double height stairs with lamps of great design.Two bedrooms with closet that share a full bathroom.TV or office area.Master bedroom with walk in closet, very spacious bathroom.All rooms with corinas.Maintenance fee \$ 120 per month, pets are allowed.