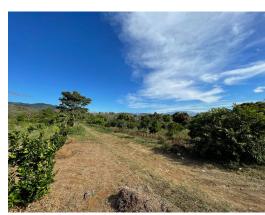

## **Property Description**

This beautiful property is located just 5 minutes from the center of Atenas. There are three lots available, each one measuring between 7.000 and 7.400 square meters. The property has access with a gate away from the street which makes it a very quiet and safe place to live. Each lot has access to public services, including water and electricity. The area has fiber optic internet coverage. In addition to all of this, you get views of the mountains and part of the central valley. Lot #1 is completely flat and is offered at \$30 per square meter. Lot #2 has flat and irregular area and is offered at \$28 per square meter. Lot #3 has an irregular topography and is offered at \$95.000.