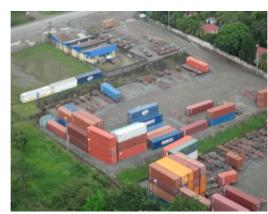

## **Property Description**

Terreno para Predio de Contenedores en Ruta 32 en Limón. Excellent premises, ideal for Container Parking, Heavy Equipment Parking, Transportation Companies, Shipping Companies, Tax Warehouses, Free Trade Zone, etc., and even for any other residential or commercial development, just 6 km from Puerto Moín.Located very close to RTVExcellent location on the main road to Limón (Route 32), Parking lots duly compacted and ballasted, on separate terraces for better distribution of the operation, both for equipment parking and for moving equipment.