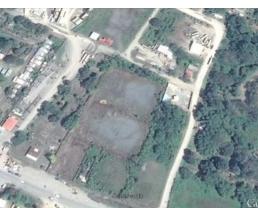

## **Property Description**

Terreno para Predio de Contenedores en Ruta 32 en Limón. Excellent premises, ideal for Container Parking, Heavy Equipment Parking, Transportation Companies, Shipping Companies, Tax Warehouses, Free Trade Zone, etc., and even for any other residential or commercial development, just 6 km from Puerto Moín.Located very close to RTVExcellent location on the main road to Limón (Route 32), Parking lots duly compacted and ballasted, on separate terraces for better distribution of the operation, both for equipment parking and for moving equipment.