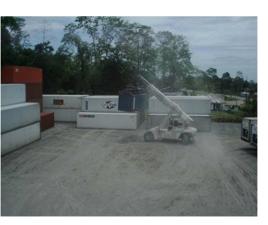

## **Property Description**

Terreno para Predio de Contenedores en Ruta 32 en Limón. Excellent premises, ideal for Container Parking, Heavy Equipment Parking, Transportation Companies, Shipping Companies, Tax Warehouses, Free Trade Zone, etc., and even for any other residential or commercial development, just 6 km from Puerto Moín.Located very close to RTVExcellent location on the main road to Limón (Route 32), Parking lots duly compacted and ballasted, on separate terraces for better distribution of the operation, both for equipment parking and for moving equipment.