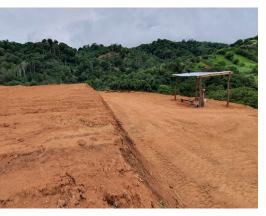

## **Property Description**

This lot is located in a brand new gated development of six properties five miles outside of Atenas in the higher elevation of San Isidro de Atenas. This lot has spectacular views and is in a very quiet area. All utilities to property. Fiber Optic cable is on the main road. Financing is available for a creditworthy buyer. We can also build to suit a nice 120 sq meter home and come in a bit below \$250,000.