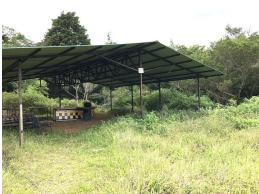

## **Property Description**

Big Reduction.... Farm for Sale Cattle, Agricultural, Commercial or Industrial Operation.PRICE REDUCED, Current price: \$715,000 (Previous price: \$868,000). Financing up to 50%. Term 15 years, t.i 5% fixed. Installment approx: \$2,850.Beautiful 10 hectares farm located in the foothills of the Concepcion mountains in San Rafael de Heredia, just 20 minutes from San Jose and 3 km from downtown San Isidro de Heredia, at a height of 1600 meters above sea level, it offers spectacular views of the central valley, and a cool climate typical of the Heredia mountains. The road is paved until the entrance to the farm, it has a barbed perimeter fence, electricity, and its own water service (legal water concession). Land permitted primarily for cattle, agricultural and residential, as well as commercial and industrial use. It has a veterinary operation certificate (CVO 197470) issued by SENASA for the production of cattle.