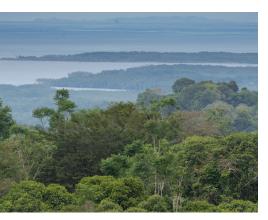

## **Property Description**

Sierpe is the gateway to the Osa Peninsula, known as the most biodiverse area on the planet and the famous NationalPark, Corcovado. To get to the property you can fly into San Jose, the capital, and drive for 4,5 hours or get a 40-minute regional flight to Palmar Norte, and then it's a quick 20-minute drive to the property. The property sits in the small town of Miramar on the mountains above the Sierpe river. Two main large building sites with more areas for additional construction feature the glorious mountain and valley views. On the lower side of the property is a dirt road going to the bottom of the farm where the small picturesque river is located. Where you have water, you have wildlife! You will have so much activity on the property! The Tapir, jaguars, and other rare species are a part of this area's sightings.