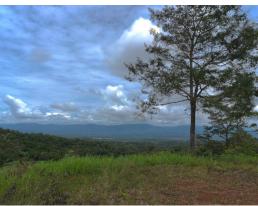

## **Property Description**

Sierpe is the gateway to the Osa Peninsula, known as the most biodiverse area on the planet and the famous NationalPark, Corcovado. To get to the property you can fly into San Jose, the capital, and drive for 4,5 hours or get a 40-minute regional flight to Palmar Norte, and then it's a quick 20-minute drive to the property. The property sits in the small town of Miramar on the mountains above the Sierpe river. Two main large building sites with more areas for additional construction feature the glorious mountain and valley views. On the lower side of the property is a dirt road going to the bottom of the farm where the small picturesque river is located. Where you have water, you have wildlife! You will have so much activity on the property! The Tapir, jaguars, and other rare species are a part of this area's sightings.