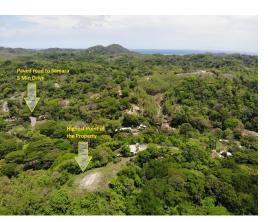

## **Property Description**

Offered by Coldwell Banker Samara, this large and elevated 3.3-acre lot offers privacy, amazing jungle and mountain views and its conveniently located just 5 minutes from Samara. The property has an internal road that leads up to an elevated building platform with 360 degree views. This residential lot is the perfect place to build your dream home and still have spare room for pets, a large garden and potentially a guest home. For more information contact Nick at 506 8841-0634 or email nick@coldwellbankersamara.com