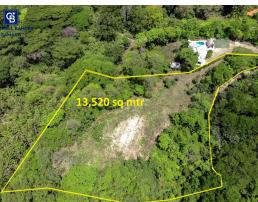

## Amazing 360 jungle view 4km from town Lot

Samara, Guanacaste

Property Type: Land • Size: 13520 sq m • 3.34 Acres

- Status: Sold
- Close To Transport
- Mountain Properties
- Close To Schools
- Fully Landscaped
- Mountain View

## **Property Description**

Offered by Coldwell Banker Samara, this large and elevated 3.3-acre lot offers privacy, amazing jungle and mountain views and its conveniently located just 5 minutes from Samara. The property has an internal road that leads up to an elevated building platform with 360 degree views. This residential lot is the perfect place to build your dream home and still have spare room for pets, a large garden and potentially a guest home. For more information contact Nick at 506 8841-0634 or email nick@coldwellbankersamara.com