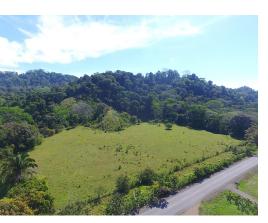

## **Property Description**

Prime location in Hatillo along the Costanera (Coastal Highway) only 5 minutes north of Dominical. Over 50 acres of property ideal for development for a combination of commercial shopping plaza, condominiums or townhouses, and single-family homes. The land along the highway is all flat and usable making the development of the land much easier for a future developer. There are also various potential ocean view home sites on the property offering views over Playa Hatillo and up the coast to Manuel Antonio with year-round sunsets. The back of the property has some large growth forest and a waterfall to explore and create hiking trails for the future community. This property has it all, open usable land for easy development, potential ocean view homesites, natural jungle with plenty of wildlife and a waterfall; all with easy paved highway access!! The land could be ideally developed into a commercial plaza along the coastal highway with shops and restaurants.