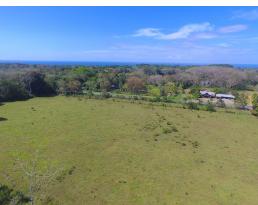

## **Property Description**

Prime location in Hatillo along the Costanera (Coastal Highway) only 5 minutes north of Dominical. Over 50 acres of property ideal for development for a combination of commercial shopping plaza, condominiums or townhouses, and single-family homes. The land along the highway is all flat and usable making the development of the land much easier for a future developer. There are also various potential ocean view home sites on the property offering views over Playa Hatillo and up the coast to Manuel Antonio with year-round sunsets. The back of the property has some large growth forest and a waterfall to explore and create hiking trails for the future community. This property has it all, open usable land for easy development, potential ocean view homesites, natural jungle with plenty of wildlife and a waterfall; all with easy paved highway access!! The land could be ideally developed into a commercial plaza along the coastal highway with shops and restaurants.