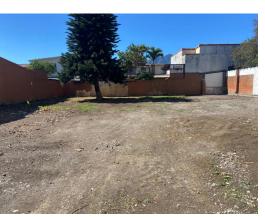

## **Property Description**

Terreno a la Venta en RohrmoserProperty for commercial use due to its excellent location and size, ideal for offices, apartment buildings. It has a mixed use of land and a height study issued by DGAC, allowing a maximum height of 80 meters from the natural level of the terrain. Very close to the main shops, educational centers and exits to San José and its surroundings.