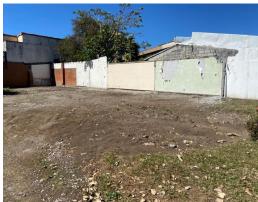

## **Property Description**

Terreno a la Venta en RohrmoserProperty for commercial use due to its excellent location and size, ideal for offices, apartment buildings. It has a mixed use of land and a height study issued by DGAC, allowing a maximum height of 80 meters from the natural level of the terrain. Very close to the main shops, educational centers and exits to San José and its surroundings.