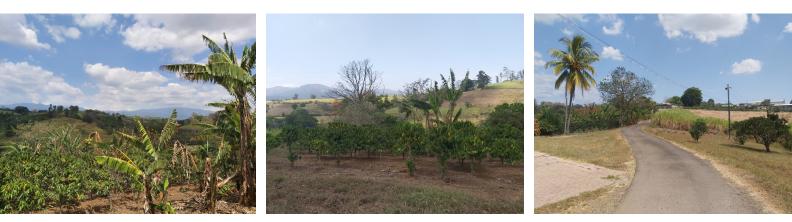

## **Property Description**

Located on the main street above the entrance, it has 44 meters of frontage. The terrain is flat with moderate slopes. Ideal for housing development, logistics or storage warehouses, food industry, etc. According to the regulatory plan of the municipality of Greece, the property is located in the Future Development Zone (ZDF), which makes the property very versatile so that it can be developed in different business areas. The sale price of only \$ 22 per m2 greatly favors the project to be developed. Excellent location just 5 minutes from the center of Grecia. Adjacent to the land is another land for sale from the same owner that, if required, can be sold and the front bigger, thus adding a front of 64 meters, this land has 1,300 m2. for a total of 84,431m2.