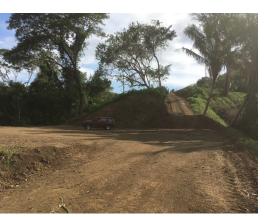

## **Property Description**

Finca Tarantela is a community of homes nestled in the valley surrounding the Tarantela river, just 5 minutes from Samara. Section F of this community has just opened and includes 8 lots, each over 5,000 m2 with building platforms a minimum size of 500 m2. All lots in Section F have access to all services (electricity, water), and municipal permits are up to date. Due its geographical layout, future owners will enjoy beautiful jungle and valley views, quick access from the main road, proximity to the community of Samara and the beach (in less than 5 minutes of driving) and above all, absolute privacy and tranquility. Details of these new lots are below: Total surface Platform surface Price F1 11.000 m2 1.322 m2 \$ 239.000F2 5.300 m2 665 m2 \$ 160.