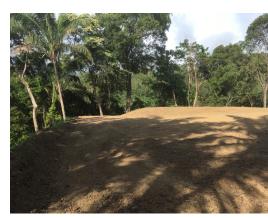

## **Property Description**

Finca Tarantela is a community of homes nestled in the valley surrounding the Tarantela river, just 5 minutes from Samara. Section F of this community has just opened and includes 8 lots, each over 5,000 m2 with building platforms a minimum size of 500 m2. All lots in Section F have access to all services (electricity, water), and municipal permits are up to date. Due its geographical layout, future owners will enjoy beautiful jungle and valley views, quick access from the main road, proximity to the community of Samara and the beach (in less than 5 minutes of driving) and above all, absolute privacy and tranquility. Details of these new lots are below: Total surface Platform surface Price F1 11.000 m2 1.322 m2 \$ 239.000F2 5.300 m2 665 m2 \$ 160.