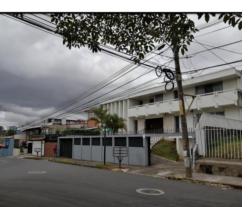

## Building for sale in Barrio Escalante

\$675,000

San Jose, San Jose

• Property Type: Commercial • Bedrooms: 10 • Built: 1970 • Size: 700 sq m • 0.17 Acres • Floor Area (SQFT): 4,844

Status: Active/Published

## **Property Description**

The building has more than 10 spaces for offices, meeting room, 3 full bathrooms, a half bathroom, balcony, terrace, very large garden. It can be converted into a hotel or apartment and has space to build more. It has parking for 6 cars. Barrio Escalante is an area of Phigh development of apartment towers of more than 15 floors and restaurants, hotels, etc. The property is located on a main street in Barrio Escalante with high automobile traffic, which makes the investment very attractive. The property has mixed land use with many types of commercial use: academies, store, supermarket, medical center, university center, offices, restaurant, hotel, etc.