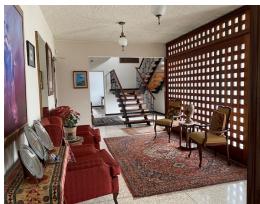

## **Property Description**

The building has more than 10 spaces for offices, meeting room, 3 full bathrooms, a half bathroom, balcony, terrace, very large garden. It can be converted into a hotel or apartment and has space to build more. It has parking for 6 cars. Barrio Escalante is an area of Phigh development of apartment towers of more than 15 floors and restaurants, hotels, etc. The property is located on a main street in Barrio Escalante with high automobile traffic, which makes the investment very attractive. The property has mixed land use with many types of commercial use: academies, store, supermarket, medical center, university center, offices, restaurant, hotel, etc.