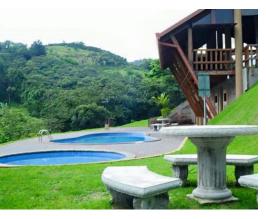

## **Property Description**

Located 15 minutes from the Center of Grecia, the condominium offers: 40,000 m2 in green areas for mountain hikingnext to a clean river, open hiking next to fruit trees with harvest, flora and fauna, children's games, BBQ ranches, The lot measures 20 front and 55 deep, that is 1,100 m2, it is located within a condominium of lots with security, volleyball, soccer and basketball courts, clubhouse, swimming pool for children and another for adults, reading areas under huge trees, 24 hour security, quiet, space. Condo fee 59, OOO colones