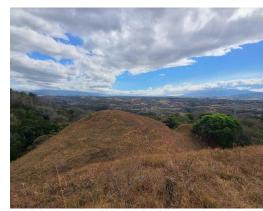

## Ideal location for an investment in one of the best areas of Atenas.

\$2,100,000

♀ Atenas, Alajuela

Property Type: Land • Size: 62126 sq m • 15.35 Acres

- Status: Active/Published
- Investment Opportunities
- Acreage

## **Property Description**

This property is strategically located just one minute from Route 27, 2 minutes from the center of Atenas, with street frontage on both Radial Atenas and Calle 720. In addition to having basic services, there is spring water access on the property. This property will sell quickly! Contact Mauricio today to set up your showing!