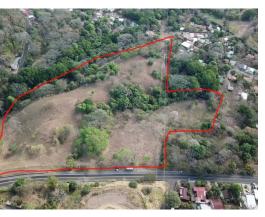

## Ideal location for an investment in one of the best areas of Atenas.

\$2,100,000

♀ Atenas, Alajuela

Property Type: Land • Size: 62126 sq m • 15.35 Acres

- Status: Active/Published
- Investment Opportunities
- Acreage

## **Property Description**

This property is strategically located just one minute from Route 27, 2 minutes from the center of Atenas, with street frontage on both Radial Atenas and Calle 720. In addition to having basic services, there is spring water access on the property. This property will sell quickly! Contact Mauricio today to set up your showing!