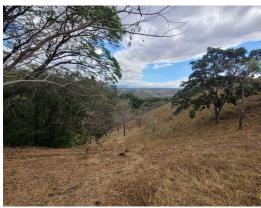

## Ideal location for an investment in one of the best areas of Atenas.

\$2,100,000

♀ Atenas, Alajuela

Property Type: Land • Size: 62126 sq m • 15.35 Acres

- Status: Active/Published
- Investment Opportunities
- Acreage

## **Property Description**

This property is strategically located just one minute from Route 27, 2 minutes from the center of Atenas, with street frontage on both Radial Atenas and Calle 720. In addition to having basic services, there is spring water access on the property. This property will sell quickly! Contact Mauricio today to set up your showing!