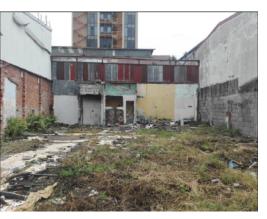

## **Property Description**

LAND IN SAN JOSE CENTER 300 METERS FROM THE CENTRAL PARKThe property is located within the capital quadrant, just 300 m south of the Central Park, in a densely populated central sector, where you can see commercial buildings (some recently built and others that occupy old buildings, which have been applied improvements and remodeling) alternating with some houses, mostly old. The area is affected by high vehicular and pedestrian traffic, very beneficial for the commercial activity that predominates there. Nearby you can see businesses of a diverse nature, such as restaurants and bars, shops, motorcycle and bicycle sales, hotels and parking lots, among others. You have at your immediate reach the main community services, both basic and specialized. In the same way, the property is completely flat and is on a paved street, with a cordon, pipe and concrete sidewalk and has telephone network services, public lighting, bus service, garbage collection, electricity and plumbing.