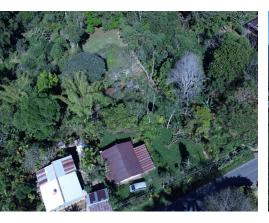

## **Property Description**

This incredible property has major public highway frontage with perfect climate and spectacular views of surrounding mountains. The property is located in the desirable community of La Bonita de Rivas, about 24 kilometers from the trailhead of Cerro Chirripo, the highest mountain in Costa Rica. The property is about 15 minutes to San Isidro del General over a paved road and a little over an hour to Dominical beach. Situated on two lots with over 3000m2 of fee-simple and titled property, this property offers a great investment opportunity, as this area is popular with short and medium-term renters as well as vacationers. Ready to build! There is electric and legal water on side. The future buyer can choose between remodeling the old house or building a completely brand new home.