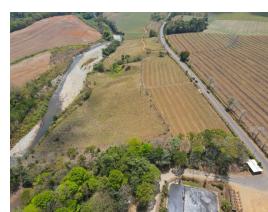

## **Property Description**

92 Acres of land located in Peñas Blancas of Pérez Zeledón, On a global scale, the land is becoming a scarce resource; the purchase of productive farmland will enable you to own a stake in the global food supply chain. This beautiful farm is surrounded by Peñas Blancas river, the Coopeagri production factory, and the Interamerican Highway. 14 Hectares have been used to produce sugar cane, the rest have been used for cattle, and can be exploited for rice or pineapple production. The farm produces approximately 9,000 tons of sugar cane per year and could hold up to 50 cattle. There is a contract with Ingenio Coopeagri meaning all the production is sold to them. Most of the water for irrigation purposes is obtained from the river. The property has big potential because of its great location. The Peñas Blancas River runs alongside the property, its capacity for irrigation purposes is not limited, water is more abundant in the rainy season, six months between June and November of each year.