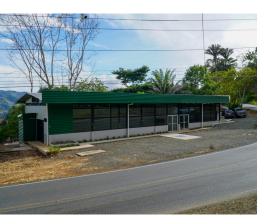

## **Reduced - Commercial Lot** and Building with Frontage on Highway 243

\$299,000

Perez Zeledon, San Jose

Property Type: Commercial • Built: 2021 • Size: 2433 sq m • 0.6 Acres • Floor Area (SQFT): 2,379

## **Property Description**

Commercial lot with high visibility on Highway 243, the main and only paved highway between San Isidro de El Generaland the Costa Ballena. There is a newly constructed building on the property of almost 2,400 square feet of floor space with two bathrooms. The building is a metal structure, with concrete floor, first quality materials and security glass. There is ample parking out front and to the side of the building. This is a good opportunity for investment as this space could easily be rented out commercially long-term. Alternatively, it is a prime location for the new owner to start a business of some sort. Floor plans for the building are available upon inquiry.