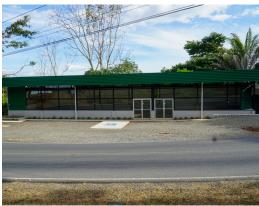

## **Property Description**

Commercial lot with high visibility on Highway 243, the main and only paved highway between San Isidro de El Generaland the Costa Ballena. There is a newly constructed building on the property of almost 2,400 square feet of floor space with two bathrooms. The building is a metal structure, with concrete floor, first quality materials and security glass. There is ample parking out front and to the side of the building. This is a good opportunity for investment as this space could easily be rented out commercially long-term. Alternatively, it is a prime location for the new owner to start a business of some sort. Floor plans for the building are available upon inquiry.