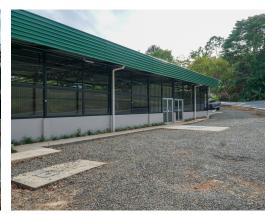

## **Property Description**

Commercial lot with high visibility on Highway 243, the main and only paved highway between San Isidro de El Generaland the Costa Ballena. There is a newly constructed building on the property of almost 2,400 square feet of floor space with two bathrooms. The building is a metal structure, with concrete floor, first quality materials and security glass. There is ample parking out front and to the side of the building. This is a good opportunity for investment as this space could easily be rented out commercially long-term. Alternatively, it is a prime location for the new owner to start a business of some sort. Floor plans for the building are available upon inquiry.

## Additional

- ID 15303
- Active/Published
- Parking Spaces: 10
- For Sale
- Commercial
- View: Valley

- \$299,000
- 2 Bathrooms

+506-2787-0223

50 Meters North of the Roca Verde Hotel Dominical, Bahia Ballena, Punteranas, Costa Rica 60504