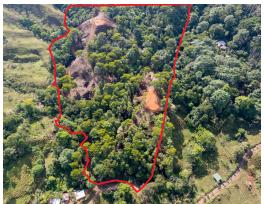

## **Property Description**

Located in the UNESCO Biosphere Reserve and the Paseo de la Dante Biological corridor you will be surrounded by primary and secondary rainforest, These reserves account for at least 20% of the total fauna, 54% of the mammals, 59% of the birds and over 330 species of butterflies maintaining a "high value in terms of exosystem's, biodiversity, water resources, and connectivity." The corridor is a conservation area specifically designed to provide connectivity between the Osa Penninsula, including the jewel of Costa Rica, Corcovado National Park in the south the marine and terrestrial national parks and forest reserves to the north. "In fact, Corcovado National Park's greatest hope for maintaining connectivity rests squarely in the Path of the Tapir. This farm is found within one of the most intact landscapes in the corridor and makes up a crucial piece of continuous natural habitat.