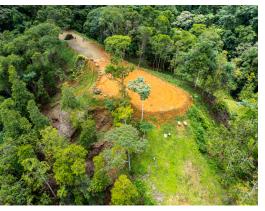

## **Property Description**

Located in the UNESCO Biosphere Reserve and the Paseo de la Dante Biological corridor you will be surrounded by primary and secondary rainforest, These reserves account for at least 20% of the total fauna, 54% of the mammals, 59% of the birds and over 330 species of butterflies maintaining a "high value in terms of exosystem's, biodiversity, water resources, and connectivity." The corridor is a conservation area specifically designed to provide connectivity between the Osa Penninsula, including the jewel of Costa Rica, Corcovado National Park in the south the marine and terrestrial national parks and forest reserves to the north. "In fact, Corcovado National Park's greatest hope for maintaining connectivity rests squarely in the Path of the Tapir. This farm is found within one of the most intact landscapes in the corridor and makes up a crucial piece of continuous natural habitat.