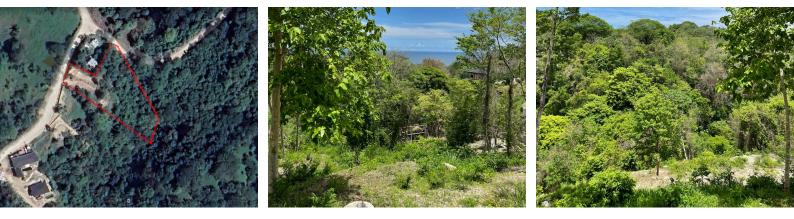

## Residential / Commercial Playa Hermosa Lot

የ Playa Hermosa Santa Teresa, Puntarenas

Property Type: Land
Size: 7000 sq m
1.73 Acres

- Status: Active/Published
- Commercial
- Sub Dividable

- Beach Properties
- Jungle Views

## **Property Description**

Located in the very prestigious town of Playa Hermosa this lot is one of the few in the area zoned for both Residential and Commercial usage. A 75% build allowance makes multiple developments available. Playa Hermosa surf break is just 2 min away from the site, electricity is available and there is a water well on the property (registration process pending).