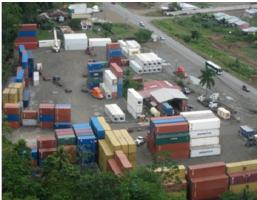

## **Property Description**

Terreno para Predio de Contenedores en Limón, sobre Ruta 32.LAND AREA: 24,265.68 m2.CONSTRUCTION: 300 m2. Offices in excellent condition. Excellent location on the main road to Limón (route 32), with compacted and ballasted properties, lighting, workshops, comfortable offices with all services, perimeter mesh. It has 86 electrical outlets for refrigerated equipment. Excellent properties, ideal for Container Parking activities, Heavy Equipment Parking, transport companies, Shipping Companies, Tax Warehouses, Free Trade Zone, etc., and even for any other residential or commercial development, just 6 km from Puerto Moín. Very close to RTV in Limón. We have another 17,683 m2 lot located in front of this lot and we sell it for \$1,200,000.