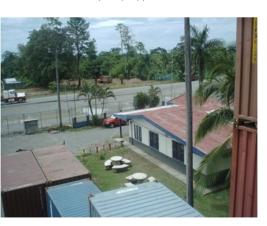

## **Property Description**

Terreno para Predio de Contenedores en Limón, sobre Ruta 32.LAND AREA: 24,265.68 m2.CONSTRUCTION: 300 m2. Offices in excellent condition. Excellent location on the main road to Limón (route 32), with compacted and ballasted properties, lighting, workshops, comfortable offices with all services, perimeter mesh. It has 86 electrical outlets for refrigerated equipment. Excellent properties, ideal for Container Parking activities, Heavy Equipment Parking, transport companies, Shipping Companies, Tax Warehouses, Free Trade Zone, etc., and even for any other residential or commercial development, just 6 km from Puerto Moín. Very close to RTV in Limón. We have another 17,683 m2 lot located in front of this lot and we sell it for \$1,200,000.