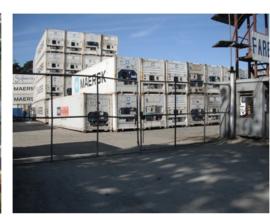

## **Property Description**

Terreno para Predio de Contenedores en Limón, sobre Ruta 32.LAND AREA: 24,265.68 m2.CONSTRUCTION: 300 m2. Offices in excellent condition. Excellent location on the main road to Limón (route 32), with compacted and ballasted properties, lighting, workshops, comfortable offices with all services, perimeter mesh. It has 86 electrical outlets for refrigerated equipment. Excellent properties, ideal for Container Parking activities, Heavy Equipment Parking, transport companies, Shipping Companies, Tax Warehouses, Free Trade Zone, etc., and even for any other residential or commercial development, just 6 km from Puerto Moín. Very close to RTV in Limón. We have another 17,683 m2 lot located in front of this lot and we sell it for \$1,200,000.