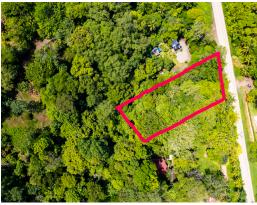

## Beautiful property with valid concession

\$165,000 ID: 15408

Dominical, Puntarenas

Property Type: Land • Size: 2000 sq m • 0.49 Acres

- Status: Active/Published
- Close To Schools
- Concession

- Beach Properties
- Close To Shops
- Highway Frontage
- Cable Satellite Tv
- Close To Transport
- Investment Opportunities

## **Property Description**

Location, location, location! Located right in front of the Costanera highway, and between Uvita and Dominical this property offers and amazing location and huge potential. This beautiful property is located along the southern pacific coastline of Costa Rica and now better known as the Costa Ballena now, it has a valid concession contract and zoned for commercial build. The property has city potable water and a water meter is already in place. If you are an avid waterman, this site offers easy access to the playground for fishing off the rocks, or snorkeling in the shallow reefs where you will find and abundance of lobster as well as all types of fish to include pargo (red snapper), mackeral, jack crevalle, barracuda, sea bass, and rooster among many others! Coastal sites like this are very limited, do not miss out on this opportunity