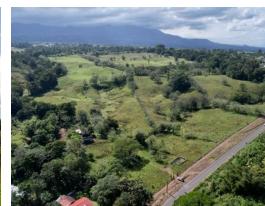

## **Property Description**

The 37-hectare farm is located in between San Miguel and Quesada City, near the Rio Cuarto bridge towards Ciudad Quesada, about 300 meters from the town of Rio Cuarto, making it a convenient and beautiful location. The farm is currently being rented by a dairy farmer in the area and has about 60 cows on it. The property has water and electricity. There's a house located on the property but it is not currently in a livable condition. The appraisal is 2 million dollars.