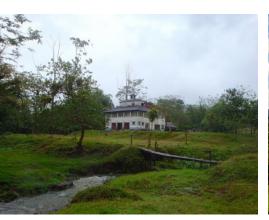

## **Property Description**

The 37-hectare farm is located in between San Miguel and Quesada City, near the Rio Cuarto bridge towards Ciudad Quesada, about 300 meters from the town of Rio Cuarto, making it a convenient and beautiful location. The farm is currently being rented by a dairy farmer in the area and has about 60 cows on it. The property has water and electricity. There's a house located on the property but it is not currently in a livable condition. The appraisal is 2 million dollars.