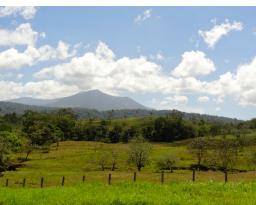

## **Property Description**

The 37-hectare farm is located in between San Miguel and Quesada City, near the Rio Cuarto bridge towards Ciudad Quesada, about 300 meters from the town of Rio Cuarto, making it a convenient and beautiful location. The farm is currently being rented by a dairy farmer in the area and has about 60 cows on it. The property has water and electricity. There's a house located on the property but it is not currently in a livable condition. The appraisal is 2 million dollars.