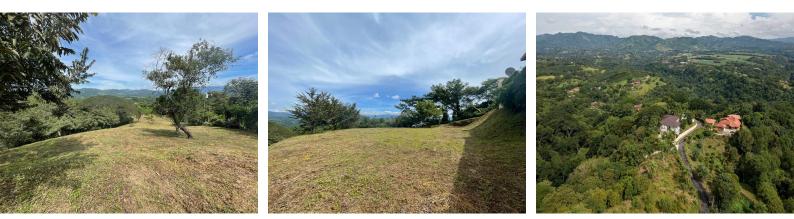

## **Property Description**

Gorgeous 7.100 square meters property located in Las Cumbres, Atenas offered at \$336.000. This property has access to public services, including water and electricity. Due to its flat topography, this lot is ideal to build the house of your dreams! The views to the valley and mountains will take your breath away!! Strategically located, 4km from downtown Atenas. Restaurants, shops, and other amenities are located within a few minutes.