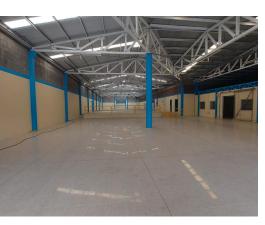

## **Property Description**

Warehouse for rent in ZapoteLocated in a complex of warehouses, with an excellent location.Large warehouses with offices, meeting rooms, kitchenette, bathroom batteries, have iron gates, stairs. Excellent finishes. It has 495 meters of parking, space for 20 vehicles, 375 meters of offices, 12 bathrooms, 2 loading docks, maneuvering yard. Commercial, industrial use, paved access, guard house. Good quality ceilings, ventilation and lighting, block walls, terrazzo floors, singlephase, three-phase electricity. Ridge height 8 meters maximum and 5 meters minimum. Commercial and industrial zone. Very close to the main shops and exits to San José and surroundings. It is sold at \$3,000,000