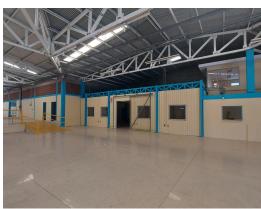

## **Property Description**

Warehouse for rent in ZapoteLocated in a complex of warehouses, with an excellent location.Large warehouses with offices, meeting rooms, kitchenette, bathroom batteries, have iron gates, stairs. Excellent finishes. It has 495 meters of parking, space for 20 vehicles, 375 meters of offices, 12 bathrooms, 2 loading docks, maneuvering yard. Commercial, industrial use, paved access, guard house. Good quality ceilings, ventilation and lighting, block walls, terrazzo floors, singlephase, three-phase electricity. Ridge height 8 meters maximum and 5 meters minimum. Commercial and industrial zone. Very close to the main shops and exits to San José and surroundings. It is sold at \$3,000,000