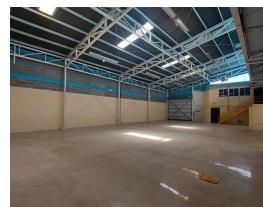

## **Property Description**

Warehouse for rent in ZapoteLocated in a complex of warehouses, with an excellent location.Large warehouses with offices, meeting rooms, kitchenette, bathroom batteries, have iron gates, stairs. Excellent finishes. It has 495 meters of parking, space for 20 vehicles, 375 meters of offices, 12 bathrooms, 2 loading docks, maneuvering yard. Commercial, industrial use, paved access, guard house. Good quality ceilings, ventilation and lighting, block walls, terrazzo floors, singlephase, three-phase electricity. Ridge height 8 meters maximum and 5 meters minimum. Commercial and industrial zone. Very close to the main shops and exits to San José and surroundings. It is sold at \$3,000,000