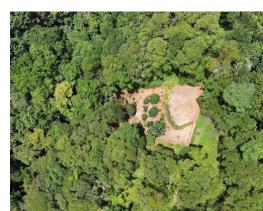

## **Property Description**

This half acre lot is located in the mountains of Platanillo, 20 minutes to Dominical beach and 10 minutes to Tinamastes. From the paved road to the lot is only a 500 meter drive on a 2WD road, very quiet and friendly neighborhood comprised of locals and expats. The Rectangular shape of the property has the building site cleared and ready for you start building with a gorgeous view of the lush tropical forest and the Tinamastes mountain range in the distance. In the lower part of the property is additional room for a small cabina or studio, the rest of the land is planted with fruit trees (mango, mamon, avocado, water apple, jack fruit, bananas and coconut) and primary forest all the way down to the creek. This property has everything to start a life in the mountains of the south pacific of Costa Rica.