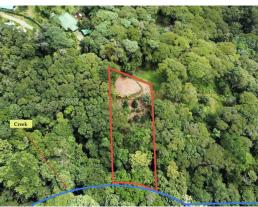

## **Property Description**

This half acre lot is located in the mountains of Platanillo, 20 minutes to Dominical beach and 10 minutes to Tinamastes. From the paved road to the lot is only a 500 meter drive on a 2WD road, very quiet and friendly neighborhood comprised of locals and expats. The Rectangular shape of the property has the building site cleared and ready for you start building with a gorgeous view of the lush tropical forest and the Tinamastes mountain range in the distance. In the lower part of the property is additional room for a small cabina or studio, the rest of the land is planted with fruit trees (mango, mamon, avocado, water apple, jack fruit, bananas and coconut) and primary forest all the way down to the creek. This property has everything to start a life in the mountains of the south pacific of Costa Rica.