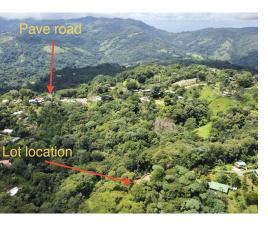

## **Property Description**

This half acre lot is located in the mountains of Platanillo, 20 minutes to Dominical beach and 10 minutes to Tinamastes. From the paved road to the lot is only a 500 meter drive on a 2WD road, very quiet and friendly neighborhood comprised of locals and expats. The Rectangular shape of the property has the building site cleared and ready for you start building with a gorgeous view of the lush tropical forest and the Tinamastes mountain range in the distance. In the lower part of the property is additional room for a small cabina or studio, the rest of the land is planted with fruit trees (mango, mamon, avocado, water apple, jack fruit, bananas and coconut) and primary forest all the way down to the creek. This property has everything to start a life in the mountains of the south pacific of Costa Rica.