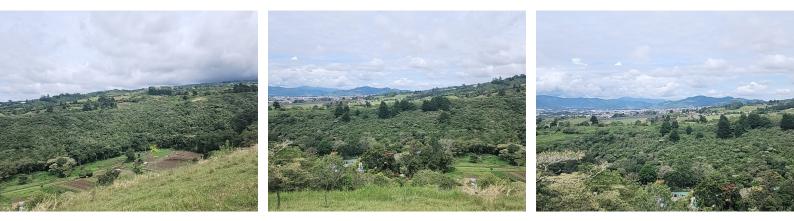

## **Property Description**

On the lot there is a spring of pure and crystalline water for human consumption. It also has pure municipal water, which is under a municipal agreement for the property's own use. On the property there is an easement of way and entrance to the property registered in the cadastral plan of the property. Near the farm there is a tourist center that has Canopy, horseback riding, recreational pools, semi-Olympic pool, cabins and others. Easy access to the property and close to downtown San Rafael de Oreamuno specifically 3.7 kilometers, 4 kilometers from downtown Paradise and 5 kilometers from central Cartago. It has wildlife watching, parakeets, toucans, sloths, sloths, oropendolas, birds in general. It has a panoramic view of the city of Cartago, Paraíso and the Irazú Volcano. Suitable for local tourism, trout fishing or local farming. Secondary forest with vegetation typical of the area. Easy vehicle access.