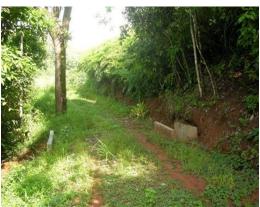

## **Property Description**

Located just a stones throw from the coastal highway yet totally private is this 8 acre estate lot. The parcel is accessed by a gated entry with well maintained road and electric and water to the lot line. There is a waterfall within a short hike from the home site. The main building site itself is very expansive and is a muti-level plain which would allow you or your architect the space and area to to build something spectacular. The views from the site are breathtaking. You see the deep, blue open ocean, year round sunset, coast line, breaking waves, a river mouth and Manuel Antonio national park to the north. Just a 10 minute drive to Dominical puts you close to a services and a 20 minute walk puts you at one of the area's most pristine beaches - Playa Guapil. There is also a second very workable building area with very nice ocean views as well. For someone seeking powerful views, privacy, wildlife, security and an amazing venue in paradise this is it.