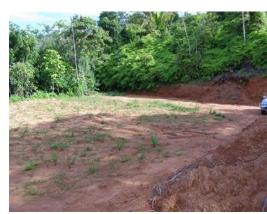

## **Property Description**

Located just a stones throw from the coastal highway yet totally private is this 8 acre estate lot. The parcel is accessed by a gated entry with well maintained road and electric and water to the lot line. There is a waterfall within a short hike from the home site. The main building site itself is very expansive and is a muti-level plain which would allow you or your architect the space and area to to build something spectacular. The views from the site are breathtaking. You see the deep, blue open ocean, year round sunset, coast line, breaking waves, a river mouth and Manuel Antonio national park to the north. Just a 10 minute drive to Dominical puts you close to a services and a 20 minute walk puts you at one of the area's most pristine beaches - Playa Guapil. There is also a second very workable building area with very nice ocean views as well. For someone seeking powerful views, privacy, wildlife, security and an amazing venue in paradise this is it.