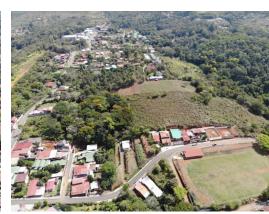

## **Property Description**

HIDDEN GEM IN THE HEART OF SAN ISIDRO! If you are looking for a development opportunity in San Isidro de el General this may be the property for you. With over 91, 708 m2 it's ideally located only 5 minutes from downtown San Isidro, 200 meters from the National University, and located on the main road to Chirripó national park. Appx. 50% of the property is flat pasture perfect for a housing development and the other 50% is forest which could be used as a private park. It has 2 public accesses, access to public services and would be suitable for a gated community, university housing and other developments. The entire lot can be purchased or there is an option to sever and buy half the parcel.