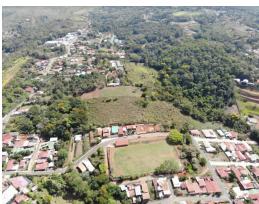

## **Property Description**

HIDDEN GEM IN THE HEART OF SAN ISIDRO! If you are looking for a development opportunity in San Isidro de el General this may be the property for you. With over 91, 708 m2 it's ideally located only 5 minutes from downtown San Isidro, 200 meters from the National University, and located on the main road to Chirripó national park. Appx. 50% of the property is flat pasture perfect for a housing development and the other 50% is forest which could be used as a private park. It has 2 public accesses, access to public services and would be suitable for a gated community, university housing and other developments. The entire lot can be purchased or there is an option to sever and buy half the parcel.