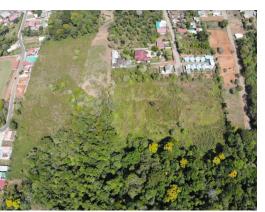

## **Property Description**

HIDDEN GEM IN THE HEART OF SAN ISIDRO! If you are looking for a development opportunity in San Isidro de el General this may be the property for you. With over 91, 708 m2 it's ideally located only 5 minutes from downtown San Isidro, 200 meters from the National University, and located on the main road to Chirripó national park. Appx. 50% of the property is flat pasture perfect for a housing development and the other 50% is forest which could be used as a private park. It has 2 public accesses, access to public services and would be suitable for a gated community, university housing and other developments. The entire lot can be purchased or there is an option to sever and buy half the parcel.