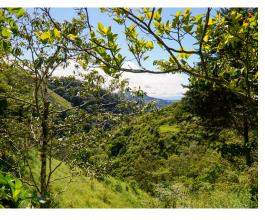

## **Property Description**

This is a gorgeous high altitude parcel at the top of the mountain above San Jose de Rivas in Perez Zeledon. The property is bordered by a private nature reserve at the top and a pristine creek fed by high mountain springs on the western side. The creek features a series of waterfalls that are easily accessible via trails from the access road. There are two plot maps, one of which is the main farm of 50,664 square meters. There is also an adjoining flat parcel of 20,000 square meters, perfect for building a home with great views. The property offers numerous sites for building and would be a great spot for an ecoretreat. The hiking in the area, including the property itself, the neighboring nature reserve, and of course nearby Chirripo National Park make this piece perfect for hardcore nature enthusiasts. The diversity of flora and fauna is simply astounding. Electricity can be brought to the farm fairly inexpensively since power poles are close by.