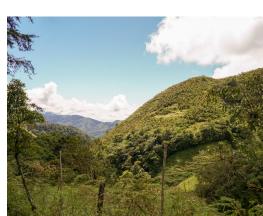

## **Property Description**

This is a gorgeous high altitude parcel at the top of the mountain above San Jose de Rivas in Perez Zeledon. The property is bordered by a private nature reserve at the top and a pristine creek fed by high mountain springs on the western side. The creek features a series of waterfalls that are easily accessible via trails from the access road. There are two plot maps, one of which is the main farm of 50,664 square meters. There is also an adjoining flat parcel of 20,000 square meters, perfect for building a home with great views. The property offers numerous sites for building and would be a great spot for an ecoretreat. The hiking in the area, including the property itself, the neighboring nature reserve, and of course nearby Chirripo National Park make this piece perfect for hardcore nature enthusiasts. The diversity of flora and fauna is simply astounding. Electricity can be brought to the farm fairly inexpensively since power poles are close by.